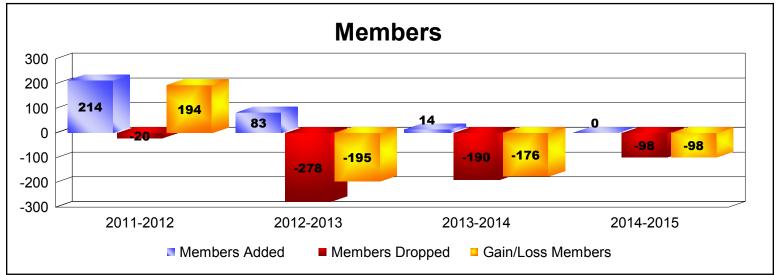

**Disbanded Districts**As of June 2015 Cumulative

| Year      | New<br>Clubs | Dropped<br>Clubs | Gain/<br>Loss<br>Clubs | New<br>Members | Charter<br>Members | Reinstate<br>Members | Transfer<br>Members | Total<br>Member<br>Added | Total<br>Members<br>Dropped | Gain/<br>Loss<br>Members |
|-----------|--------------|------------------|------------------------|----------------|--------------------|----------------------|---------------------|--------------------------|-----------------------------|--------------------------|
| 2011-2012 | 6            | 0                | 6                      | 69             | 142                | 3                    | 0                   | 214                      | -20                         | 194                      |
| 2012-2013 | 1            | -6               | -5                     | 26             | 22                 | 35                   | 0                   | 83                       | -278                        | -195                     |
| 2013-2014 | 0            | -9               | -9                     | 14             | 0                  | 0                    | 0                   | 14                       | -190                        | -176                     |
| 2014-2015 | 0            | -3               | -3                     | 0              | 0                  | 0                    | 0                   | 0                        | -98                         | -98                      |
| Average   | 2            | -5               | -3                     | 27             | 41                 | 10                   | 0                   | 78                       | -147                        | -69                      |