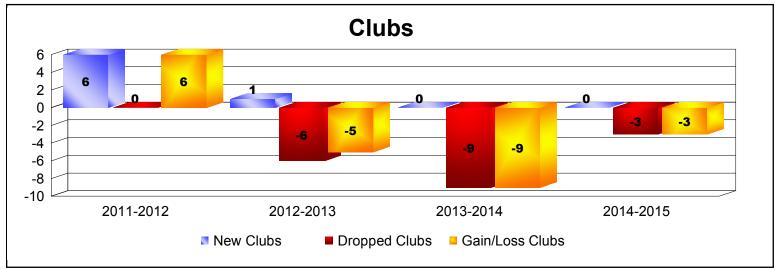

**Disbanded Districts**As of June 2015 Cumulative

| Year      | New<br>Clubs | Dropped<br>Clubs | Gain/<br>Loss<br>Clubs | New<br>Members | Charter<br>Members | Reinstate<br>Members | Transfer<br>Members | Total<br>Member<br>Added | Total<br>Members<br>Dropped | Gain/<br>Loss<br>Members |
|-----------|--------------|------------------|------------------------|----------------|--------------------|----------------------|---------------------|--------------------------|-----------------------------|--------------------------|
| 2011-2012 | 6            | 0                | 6                      | 69             | 142                | 3                    | 0                   | 214                      | -20                         | 194                      |
| 2012-2013 | 1            | -6               | -5                     | 26             | 22                 | 35                   | 0                   | 83                       | -278                        | -195                     |
| 2013-2014 | 0            | -9               | -9                     | 14             | 0                  | 0                    | 0                   | 14                       | -190                        | -176                     |
| 2014-2015 | 0            | -3               | -3                     | 0              | 0                  | 0                    | 0                   | 0                        | -98                         | -98                      |
| Average   | 2            | -5               | -3                     | 27             | 41                 | 10                   | 0                   | 78                       | -147                        | -69                      |